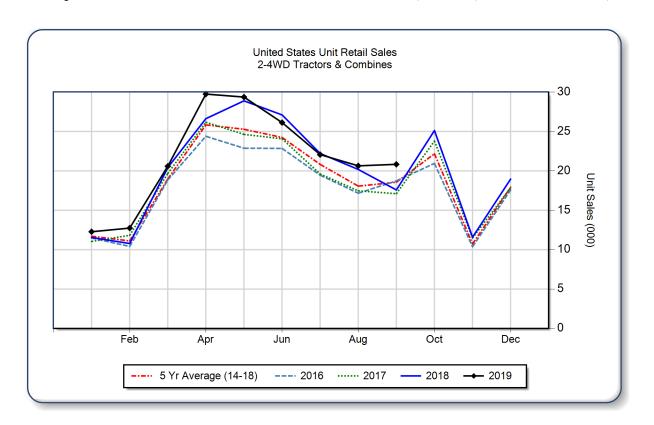

130,616         | 122,789 | 6.4  | 89,653                 |
| 40 < 100 HP                    | 5,450     | 4,502  | 21.1 | 45,040          | 44,497  | 1.2  | 34,170                 |
| 100+ HP                        | 1,681     | 1,411  | 19.1 | 13,167          | 12,730  | 3.4  | 8,642                  |
| <b>Total 2WD Farm Tractors</b> | 19,940    | 16,734 | 19.2 | 188,823         | 180,016 | 4.9  | 132,465                |
| 4WD Farm Tractors              | 308       | 325    | -5.2 | 1,947           | 1,779   | 9.4  | 1,026                  |
| <b>Total Farm Tractors</b>     | 20,248    | 17,059 | 18.7 | 190,770         | 181,795 | 4.9  | 133,491                |
| Self-Prop Combines             | 586       | 522    | 12.3 | 3,620           | 3,557   | 1.8  | 1,598                  |



The AEM Ag Tractor and Combine Report is provided monthly and is derived from AEM member companies through proprietary statistical reporting programs. The data is provided by AEM members and represents preliminary monthly retail sales of Ag equipment. Separate reports are available for the U.S., Canada and Russia. For more information, please visit: <a href="https://www.aem.org/market-data/statistics/us-ag-tractor-and-combine-reports/">https://www.aem.org/market-data/statistics/us-ag-tractor-and-combine-reports/</a>. Attention Media: To speak with an AEM spokesperson about the data, please contact Sandra Mason at <a href="mailto:smaller:smaller:smaller:smaller:smaller:smaller:smaller:smaller:smaller:smaller:smaller:smaller:smaller:smaller:smaller:smaller:smaller:smaller:smaller:smaller:s